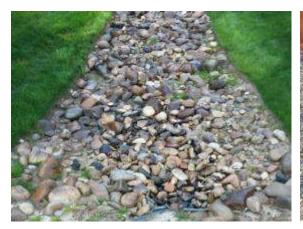

Analysis Date - January 1, 2017

|                                     |       |        |           |             |        |        |       |       |       | Page 7 |
|-------------------------------------|-------|--------|-----------|-------------|--------|--------|-------|-------|-------|--------|
|                                     |       |        | Expenditu | res - Subca | tegory |        |       |       |       |        |
| Description                         | 2017  | 2018   | 2019      | 2020        | 2021   | 2022   | 2023  | 2024  | 2025  | 2026   |
| Fencing                             |       |        |           |             |        |        |       |       |       |        |
| Fencing (Wood): Staining            |       | 13,232 |           | 5,129       |        | 14,322 |       | 5,551 |       | 15,503 |
| Fencing (Wrought Iron): Maintenance | 1,406 | 1,435  | 1,463     | 2,986       | 3,045  | 3,106  | 3,168 | 3,232 | 3,296 | 3,362  |
| _                                   | 1,406 | 14,667 | 1,463     | 8,115       | 3,045  | 17,429 | 3,168 | 8,784 | 3,296 | 18,866 |
| Grates & Covers                     |       |        |           |             |        |        |       |       |       |        |
| Grates & Covers                     |       |        |           |             | 1,091  |        |       |       |       | 1,204  |
|                                     |       |        |           |             | 1,091  |        |       |       |       | 1,204  |
| Irrigation                          |       |        |           |             |        |        |       |       |       |        |
| Irrigation Vault                    |       | 1,028  |           |             |        |        | 1,135 |       |       |        |
| Landscaping (Valves & Boxes)        | 806   | 2,468  | 2,517     | 2,568       | 2,619  | 2,671  | 908   | 926   | 945   | 964    |
| _                                   | 806   | 3,496  | 2,517     | 2,568       | 2,619  | 2,671  | 2,043 | 926   | 945   | 964    |
| Irrigation Equipment                |       |        |           |             |        |        |       |       |       |        |
| Pump House Maintenance              |       |        |           | 1,591       |        |        | 1,689 |       |       | 1,792  |
| <del>-</del>                        |       |        |           | 1,591       |        |        | 1,689 |       |       | 1,792  |
| Landscape Clocks & Timers           |       |        |           |             |        |        |       |       |       |        |
| Landscaping (Timers & Clocks)       | 1,209 | 1,234  | 1,258     | 1,284       | 1,309  | 1,335  | 1,362 | 1,389 | 1,417 | 1,445  |
| <del>-</del>                        | 1,209 | 1,234  | 1,258     | 1,284       | 1,309  | 1,335  | 1,362 | 1,389 | 1,417 | 1,445  |
| Landscaping                         |       |        |           |             |        |        |       |       |       |        |
| Gravel Pathway                      |       |        | 3,671     |             |        |        |       |       |       |        |
| Landscaping (Bark)                  | 1,500 | 1,530  | 1,560     | 1,591       | 1,623  | 1,656  | 1,689 | 1,723 | 1,757 | 1,792  |
| Landscaping (Bed Rehab)             | 1,512 | 1,542  | 1,573     | 1,605       | 1,637  | 1,669  | 1,703 | 1,737 | 1,772 | 1,807  |
| Landscaping (Contingency)           |       |        | 2,098     |             | 2,182  |        | 2,270 |       | 2,362 |        |
| Landscaping (Curbing)               |       |        |           |             |        | 723    |       |       |       |        |
| Landscaping (Rock Replenishment)    |       |        |           |             |        |        |       |       | 2,929 |        |
| Landscaping (U-Channel)             |       |        | 1,049     |             |        |        | 1,135 |       |       |        |
|                                     | 3,012 | 3,072  | 9,952     | 3,196       | 5,443  | 4,049  | 6,798 | 3,460 | 8,821 | 3,600  |