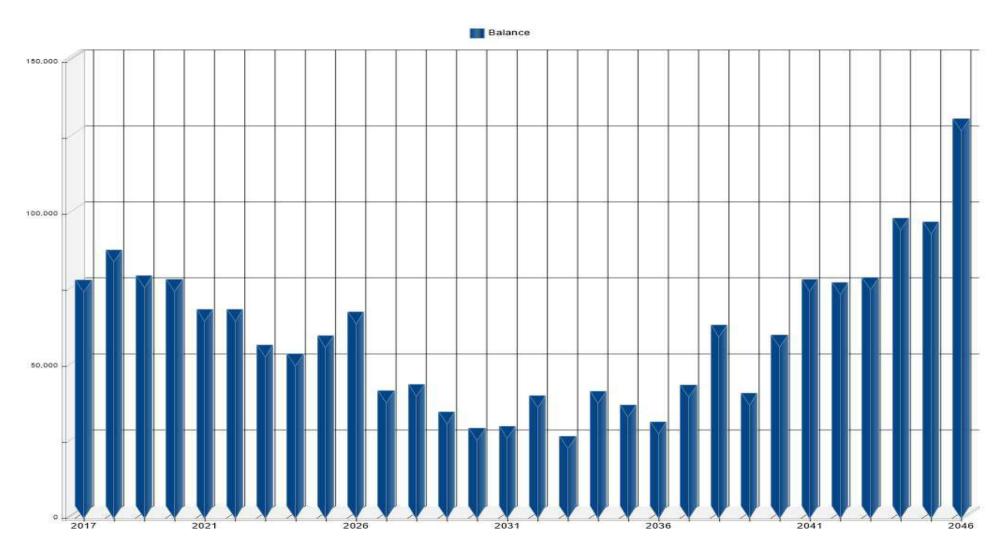

The status of the PUD reserves, as reflected in the following Reserve Study, is as follows:

- 1. The Expenditure Forecast of the following Reserve Study identifies the major components which the PUD is obligated to repair, replace, restore or maintain, as determined in accordance with the criteria specified above, and specifies for each such component:
  - Its current estimated replacement cost;
  - · Its estimated useful life; and
  - · Its estimated remaining useful life.
- 2. It is estimated that the total cash reserves necessary to repair, replace, restore or maintain such major components (in the aggregate) during and at the end of their first remaining useful life is \$71,673.
  - [For purposes of this calculation, "necessary" is defined as the Fully Funded Balance (FFB) (Component Current Cost X Effective Age / Useful Life, including a provision for interest and inflation in future years.)]
- 3. The current amount of accumulated cash reserves actually set aside to repair, replace, restore, or maintain such major components as of the fiscal year ending December 31, 2017 is estimated to be \$74,276, constituting 103.63% of the total expenditures anticipated for all such major components through their first end of useful life replacement.
- 4. Based upon the schedule of annual reserve contributions necessary to defray the cost of repairing, replacing, restoring or maintaining such major components in the years such expenditures are estimated to be required, it is estimated that annual reserve contributions in the initial amount of \$18,000 for the fiscal year ending December 31, 2017 (the first full fiscal year following first distribution of this report) will be necessary in order to meet all such reserve expenditures when they are projected to come due.

### **Funding Assessment**

Based on the 30 year cash flow projection, the PUD reserves appear **adequately** funded as the reserve fund ending balances remain **positive** throughout the replacement of all major components during the next 30 years, with periodic increases to the reserve contribution.

#### Percent Funded Status

Based on paragraphs 1 - 3 above, the PUD is **adequately** funded.

The following illustrates the next fiscal year recommended contribution and ending balance:

Annual Contribution

**End Balance** 

Year 1: \$18,000

\$84,076