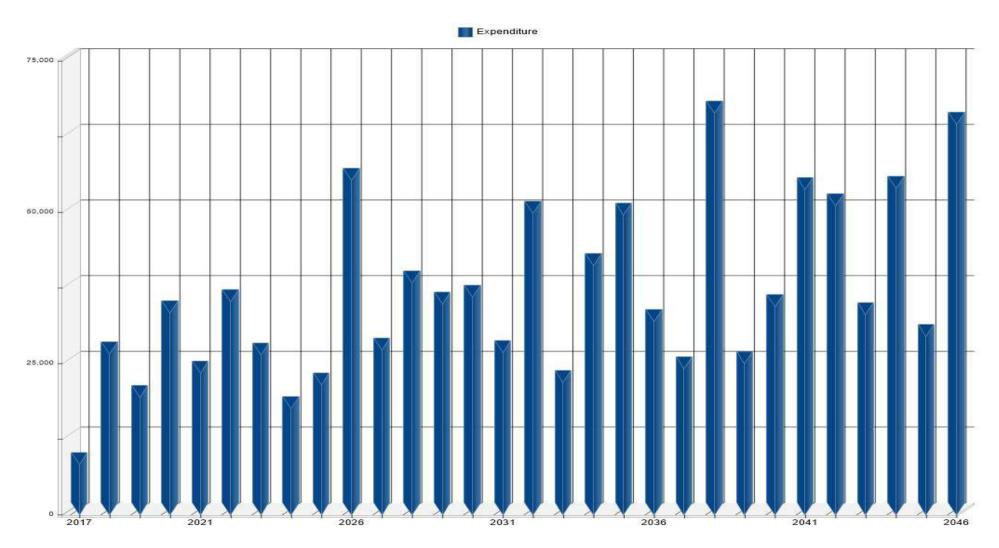

# Cash Flow - Chart (Expenditures - 30-Year in View)

| Date         | Description                    | Code         | Service<br>Date         | Est<br>Life | Future<br>Cost                        | Salvage<br>Value | Net<br>Expenditure |
|--------------|--------------------------------|--------------|-------------------------|-------------|---------------------------------------|------------------|--------------------|
| Year 2017    | Description                    | Couc         | Dutc                    | Liic        |                                       | - Tuluc          | -Apendicule        |
| Fencing      |                                |              |                         |             |                                       |                  |                    |
| 04/22/2017   | Fencing (Wrought Iron):        | 920-002-0004 | 04/22/2016              | 1:00 \$     | 1,406.95 \$                           | 0.00 \$          | 1,406.95           |
| Irrigation   | r chicing (wirought HOII).     | 320-002-0004 | ∪ <del>-</del> /∠∠/∠∪10 | 1.00 β      | 1,400.33 ⊋                            | 0.00 \$          | 1,400.95           |
| 06/01/2017   | Landscaping (Valves & Boxes)   | 920-001-0007 | 06/01/2016              | 1:00        | 806.63                                | 0.00             | 806.63             |
|              | Clocks & Timers                | 320 001 0007 | 00/01/2010              | 1.00        | 555.55                                | 0.00             | 000.03             |
| 06/01/2017   | Landscaping (Timers & Clocks)  | 910-000-0012 | 06/01/2014              | 3:00        | 1,209.94                              | 0.00             | 1,209.94           |
| Landscaping  | , , ,                          | 310 000 0012 | 00/01/2014              | 3.00        | 1,203.34                              | 0.00             | 1,203.34           |
| 01/01/2017   | Landscaping (Bark)             | 910-000-0015 | 06/01/2014              | 2:07        | 1,500.00                              | 0.00             | 1,500.00           |
| 06/01/2017   | Landscaping (Bed Rehab)        | 910-000-0016 | 06/01/2014              | 3:00        | 1,512.43                              | 0.00             | 1,512.43           |
| Park Equipn  |                                | 310-000-0010 | 00/01/2014              | 3.00        | 1,312.43                              | 0.00             | 1,312.43           |
| 06/22/2017   | Pet Stations                   | 910-000-0028 | 04/22/2002              | 15:02       | 1,109.11                              | 0.00             | 1,109.11           |
| Structural R |                                | 910-000-0028 | 04/22/2002              | 13.02       | 1,103.11                              | 0.00             | 1,109.11           |
| 06/01/2017   | Stone                          | 910-000-0038 | 06/01/2012              | 5:00        | 655.39                                | 0.00             | 655.39             |
| 00/01/2017   | Stone                          | 910-000-0038 | 00/01/2012              |             |                                       |                  |                    |
|              |                                |              |                         | \$          | 8,200.45 \$                           | 0.00 \$          | 8,200.45           |
| Year2018     |                                |              |                         |             |                                       |                  |                    |
| Fencing      |                                |              |                         |             |                                       |                  |                    |
| 04/22/2018   | Fencing (Wrought Iron):        | 920-002-0004 | 04/22/2017              | 1:00        | 1,435.09                              | 0.00             | 1,435.09           |
| 06/22/2018   | Fencing (Wood): Staining       | 920-001-0041 | 04/22/2002              | 16:02       | 13,232.05                             | 0.00             | 13,232.05          |
| Irrigation   | r crioming (11 ocur), ocurring | 320 002 00.1 | 0 1, 22, 2002           | 10.02       | 15,252.105                            | 0.00             | 10,202.00          |
| 06/22/2018   | Irrigation Vault               | 910-000-0006 | 04/22/2002              | 16:02       | 1,028.45                              | 0.00             | 1.028.45           |
| 06/01/2018   | Landscaping (Valves & Boxes)   | 920-001-0007 | 06/01/2017              | 1:00        | 822.76                                | 0.00             | 822.76             |
| 06/22/2018   | Landscaping (Valves & Boxes)   | 920-002-0007 | 04/22/2002              | 16:02       | 1,645.52                              | 0.00             | 1,645.52           |
|              | Clocks & Timers                | 920-002-0007 | 04/22/2002              | 10.02       | 1,043.32                              | 0.00             | 1,043.32           |
| 06/01/2018   | Landscaping (Timers & Clocks)  | 910-000-0012 | 06/01/2017              | 1:00        | 1,234.14                              | 0.00             | 1,234.14           |
| Landscaping  |                                | 910-000-0012 | 00/01/2017              | 1.00        | 1,234.14                              | 0.00             | 1,234.14           |
| 01/01/2018   | Landscaping (Bark)             | 910-000-0015 | 01/01/2017              | 1:00        | 1,530.00                              | 0.00             | 1,530.00           |
| 06/01/2018   | Landscaping (Bed Rehab)        | 910-000-0016 | 06/01/2017              | 1:00        | 1,542.68                              | 0.00             | 1,542.68           |
| Staining     | Lanuscaping (bed Kenab)        | 910-000-0016 | 00/01/2017              | 1.00        | 1,342.06                              | 0.00             | 1,342.06           |
| 06/22/2018   | Staining                       | 910-000-0036 | 04/22/2014              | 4:02        | 1,439.83                              | 0.00             | 1,439.83           |
| Tree Mainte  | ŭ                              | 910-000-0030 | 04/22/2014              | 4.02        | 1,433.63                              | 0.00             | 1,439.63           |
| 06/01/2018   | Tree Pruning                   | 920-001-0040 | 06/01/2015              | 3:00        | 2,571.13                              | 0.00             | 2.571.13           |
| 00/01/2010   | rice riuning                   | 320 001 0040 | 00/01/2015              | \$          | · · · · · · · · · · · · · · · · · · · |                  |                    |
|              |                                |              |                         | Ş           | 26,481.65 \$                          | 0.00 \$          | 26,481.65          |
| Year2019     |                                |              |                         |             |                                       |                  |                    |
| Fencing      |                                |              |                         |             |                                       |                  |                    |
| 04/22/2019   | Fencing (Wrought Iron):        | 920-002-0004 | 04/22/2018              | 1:00        | 1,463.79                              | 0.00             | 1,463.79           |
| Irrigation   | •                              |              |                         |             |                                       |                  |                    |
| 06/01/2019   | Landscaping (Valves & Boxes)   | 920-001-0007 | 06/01/2018              | 1:00        | 839.22                                | 0.00             | 839.22             |
| 06/22/2019   | Landscaping (Valves & Boxes)   | 920-003-0007 | 04/22/2002              | 17:02       | 1,678.43                              | 0.00             | 1,678.43           |
| Landscape (  | Clocks & Timers                |              |                         |             |                                       |                  |                    |
| 06/01/2019   | Landscaping (Timers & Clocks)  | 910-000-0012 | 06/01/2018              | 1:00        | 1,258.82                              | 0.00             | 1,258.82           |
| Landscaping  | 1                              |              |                         |             |                                       |                  |                    |
| 01/01/2019   | Landscaping (Bark)             | 910-000-0015 | 01/01/2018              | 1:00        | 1,560.60                              | 0.00             | 1,560.60           |
| 06/01/2019   | Gravel Pathway                 | 910-000-0013 | 06/01/2009              | 10:00       | 3,671.57                              | 0.00             | 3,671.57           |
| 06/01/2019   | Landscaping (Bed Rehab)        | 910-000-0016 | 06/01/2018              | 1:00        | 1,573.53                              | 0.00             | 1,573.53           |
| 06/01/2019   | Landscaping (Contingency)      | 910-000-0018 | 06/01/2012              | 7:00        | 2,098.04                              | 0.00             | 2,098.04           |
| 00/01/2019   | zanascaping (Contingency)      | 210 000 0010 | 00/01/2012              | 7.00        | 2,030.04                              | 0.00             | 2,030.04           |