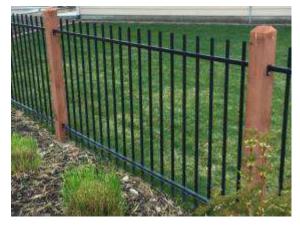

Analysis Date - January 1, 2017

|                                     |       |        |           |             |        |        |       |       |       | Page 7 |
|-------------------------------------|-------|--------|-----------|-------------|--------|--------|-------|-------|-------|--------|
|                                     |       |        | Expenditu | res - Subca | tegory |        |       |       |       |        |
| Description                         | 2017  | 2018   | 2019      | 2020        | 2021   | 2022   | 2023  | 2024  | 2025  | 2026   |
| Fencing                             |       |        |           |             |        |        |       |       |       |        |
| Fencing (Wood): Staining            |       | 13,232 |           | 5,129       |        | 14,322 |       | 5,551 |       | 15,503 |
| Fencing (Wrought Iron): Maintenance | 1,406 | 1,435  | 1,463     | 2,986       | 3,045  | 3,106  | 3,168 | 3,232 | 3,296 | 3,362  |
| _                                   | 1,406 | 14,667 | 1,463     | 8,115       | 3,045  | 17,429 | 3,168 | 8,784 | 3,296 | 18,866 |
| Grates & Covers                     |       |        |           |             |        |        |       |       |       |        |
| Grates & Covers                     |       |        |           |             | 1,091  |        |       |       |       | 1,204  |
|                                     |       |        |           |             | 1,091  |        |       |       |       | 1,204  |
| Irrigation                          |       |        |           |             |        |        |       |       |       |        |
| Irrigation Vault                    |       | 1,028  |           |             |        |        | 1,135 |       |       |        |
| Landscaping (Valves & Boxes)        | 806   | 2,468  | 2,517     | 2,568       | 2,619  | 2,671  | 908   | 926   | 945   | 964    |
| _                                   | 806   | 3,496  | 2,517     | 2,568       | 2,619  | 2,671  | 2,043 | 926   | 945   | 964    |
| Irrigation Equipment                |       |        |           |             |        |        |       |       |       |        |
| Pump House Maintenance              |       |        |           | 1,591       |        |        | 1,689 |       |       | 1,792  |
| <del>-</del>                        |       |        |           | 1,591       |        |        | 1,689 |       |       | 1,792  |
| Landscape Clocks & Timers           |       |        |           |             |        |        |       |       |       |        |
| Landscaping (Timers & Clocks)       | 1,209 | 1,234  | 1,258     | 1,284       | 1,309  | 1,335  | 1,362 | 1,389 | 1,417 | 1,445  |
| <del>-</del>                        | 1,209 | 1,234  | 1,258     | 1,284       | 1,309  | 1,335  | 1,362 | 1,389 | 1,417 | 1,445  |
| Landscaping                         |       |        |           |             |        |        |       |       |       |        |
| Gravel Pathway                      |       |        | 3,671     |             |        |        |       |       |       |        |
| Landscaping (Bark)                  | 1,500 | 1,530  | 1,560     | 1,591       | 1,623  | 1,656  | 1,689 | 1,723 | 1,757 | 1,792  |
| Landscaping (Bed Rehab)             | 1,512 | 1,542  | 1,573     | 1,605       | 1,637  | 1,669  | 1,703 | 1,737 | 1,772 | 1,807  |
| Landscaping (Contingency)           |       |        | 2,098     |             | 2,182  |        | 2,270 |       | 2,362 |        |
| Landscaping (Curbing)               |       |        |           |             |        | 723    |       |       |       |        |
| Landscaping (Rock Replenishment)    |       |        |           |             |        |        |       |       | 2,929 |        |
| Landscaping (U-Channel)             |       |        | 1,049     |             |        |        | 1,135 |       |       |        |
|                                     | 3,012 | 3,072  | 9,952     | 3,196       | 5,443  | 4,049  | 6,798 | 3,460 | 8,821 | 3,600  |