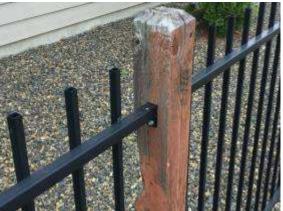

Analysis Date - January 1, 2017

|                                     |       |        |           |             |        |        |       |       |       | Page 7 |
|-------------------------------------|-------|--------|-----------|-------------|--------|--------|-------|-------|-------|--------|
|                                     |       |        | Expenditu | res - Subca | tegory |        |       |       |       |        |
| Description                         | 2017  | 2018   | 2019      | 2020        | 2021   | 2022   | 2023  | 2024  | 2025  | 2026   |
| Fencing                             |       |        |           |             |        |        |       |       |       |        |
| Fencing (Wood): Staining            |       | 13,232 |           | 5,129       |        | 14,322 |       | 5,551 |       | 15,503 |
| Fencing (Wrought Iron): Maintenance | 1,406 | 1,435  | 1,463     | 2,986       | 3,045  | 3,106  | 3,168 | 3,232 | 3,296 | 3,362  |
| _                                   | 1,406 | 14,667 | 1,463     | 8,115       | 3,045  | 17,429 | 3,168 | 8,784 | 3,296 | 18,866 |
| Grates & Covers                     |       |        |           |             |        |        |       |       |       |        |
| Grates & Covers                     |       |        |           |             | 1,091  |        |       |       |       | 1,204  |
|                                     |       |        |           |             | 1,091  |        |       |       |       | 1,204  |
| Irrigation                          |       |        |           |             |        |        |       |       |       |        |
| Irrigation Vault                    |       | 1,028  |           |             |        |        | 1,135 |       |       |        |
| Landscaping (Valves & Boxes)        | 806   | 2,468  | 2,517     | 2,568       | 2,619  | 2,671  | 908   | 926   | 945   | 964    |
| _                                   | 806   | 3,496  | 2,517     | 2,568       | 2,619  | 2,671  | 2,043 | 926   | 945   | 964    |
| Irrigation Equipment                |       |        |           |             |        |        |       |       |       |        |
| Pump House Maintenance              |       |        |           | 1,591       |        |        | 1,689 |       |       | 1,792  |
| <del>-</del>                        |       |        |           | 1,591       |        |        | 1,689 |       |       | 1,792  |
| Landscape Clocks & Timers           |       |        |           |             |        |        |       |       |       |        |
| Landscaping (Timers & Clocks)       | 1,209 | 1,234  | 1,258     | 1,284       | 1,309  | 1,335  | 1,362 | 1,389 | 1,417 | 1,445  |
| <del>-</del>                        | 1,209 | 1,234  | 1,258     | 1,284       | 1,309  | 1,335  | 1,362 | 1,389 | 1,417 | 1,445  |
| Landscaping                         |       |        |           |             |        |        |       |       |       |        |
| Gravel Pathway                      |       |        | 3,671     |             |        |        |       |       |       |        |
| Landscaping (Bark)                  | 1,500 | 1,530  | 1,560     | 1,591       | 1,623  | 1,656  | 1,689 | 1,723 | 1,757 | 1,792  |
| Landscaping (Bed Rehab)             | 1,512 | 1,542  | 1,573     | 1,605       | 1,637  | 1,669  | 1,703 | 1,737 | 1,772 | 1,807  |
| Landscaping (Contingency)           |       |        | 2,098     |             | 2,182  |        | 2,270 |       | 2,362 |        |
| Landscaping (Curbing)               |       |        |           |             |        | 723    |       |       |       |        |
| Landscaping (Rock Replenishment)    |       |        |           |             |        |        |       |       | 2,929 |        |
| Landscaping (U-Channel)             |       |        | 1,049     |             |        |        | 1,135 |       |       |        |
|                                     | 3,012 | 3,072  | 9,952     | 3,196       | 5,443  | 4,049  | 6,798 | 3,460 | 8,821 | 3,600  |